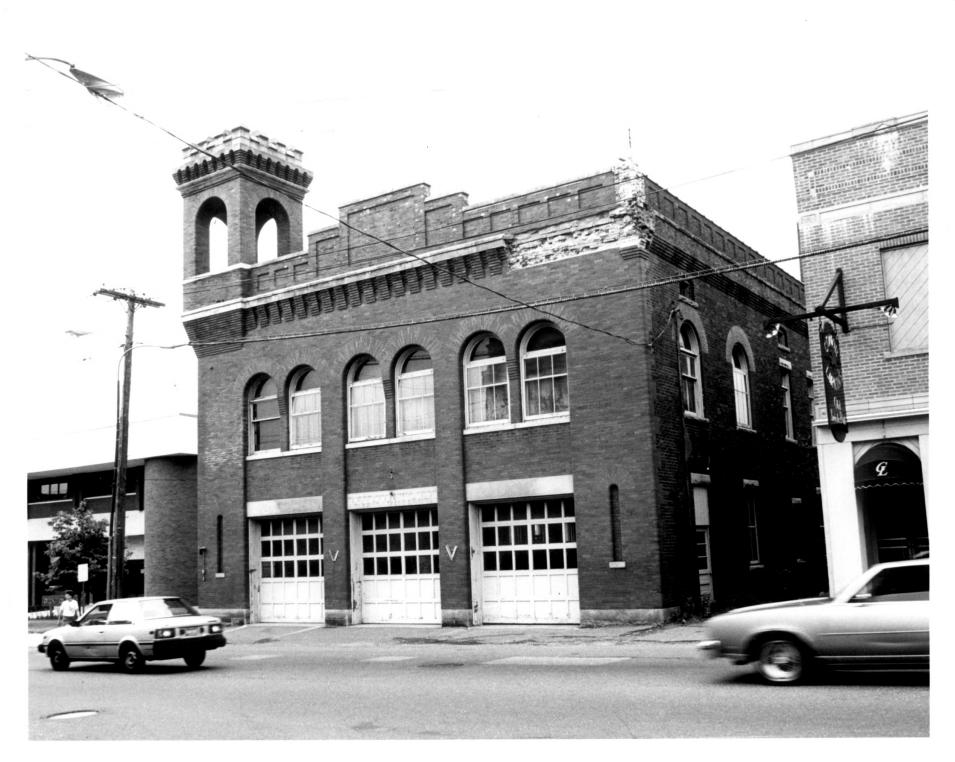

Old Firehouse, 117 Water St. Torrington, Ct. 1986 Photo - Mark McEachern Photograph 1 - North facade and east elevation

Old Firehouse, 117 Water St. Torrington, Ct. 1986 Photo- Mark McEachern Photograph 2 - North facade and West elevation