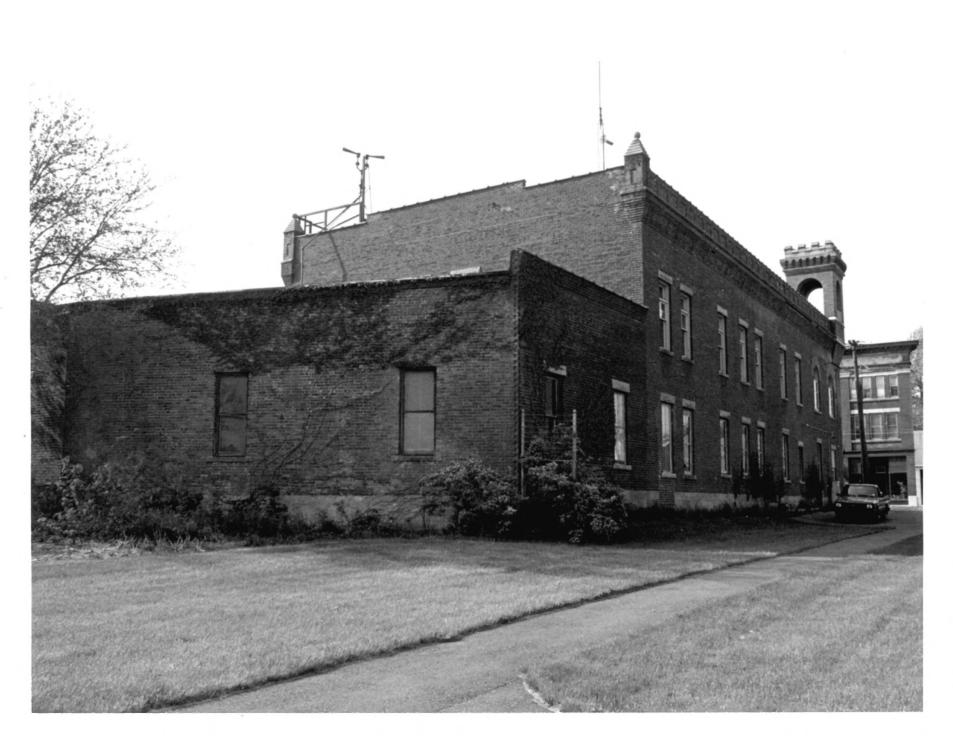

Old Firehouse, 117 Water St. Torrington, Ct. 1986 Photo - Mark McEachern Photograph 3 - South Elevation (rear)

Old Firehouse, 117 Water St. Torrington, Ct. 1986 Photo- Mark McEachern Photograph 4- Apparatus Rm, 1st floor