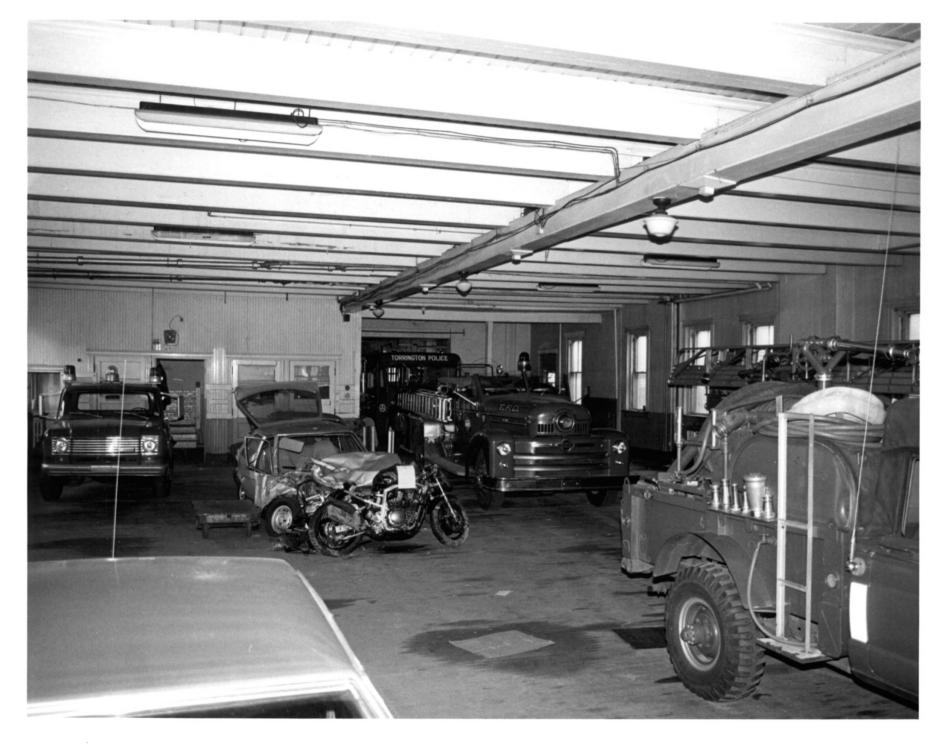

Old Firehouse, 117 Water St. Torrington, Ct. 1986 Photo - Mark McEachern Photograph 3 - South Elevation (rear)

Old Firehouse, 117 Water St. Torrington, Ct. 1986 Photo- Mark McEachern Photograph 4- Apparatus Rm, 1st floor