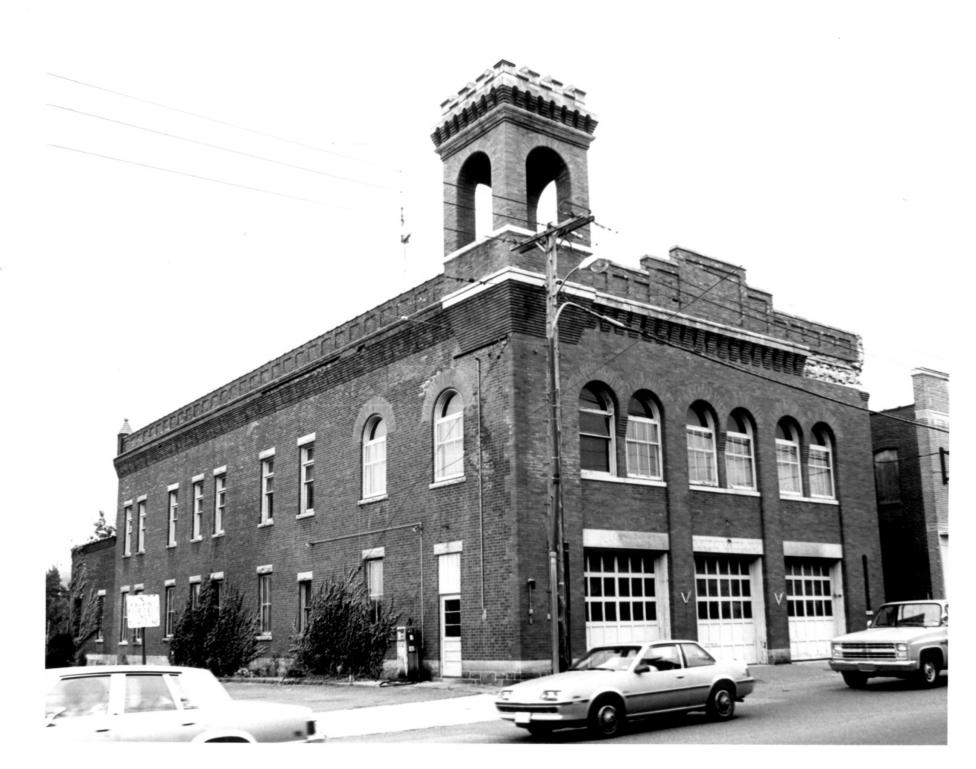

Old Firehouse, 117 Water St. Torrington, Ct. 1986 Photo - Mark McEachern Photograph 1 - North facade and east elevation

Old Firehouse, 117 Water St. Torrington, Ct. 1986 Photo- Mark McEachern Photograph 2 - North facade and West elevation