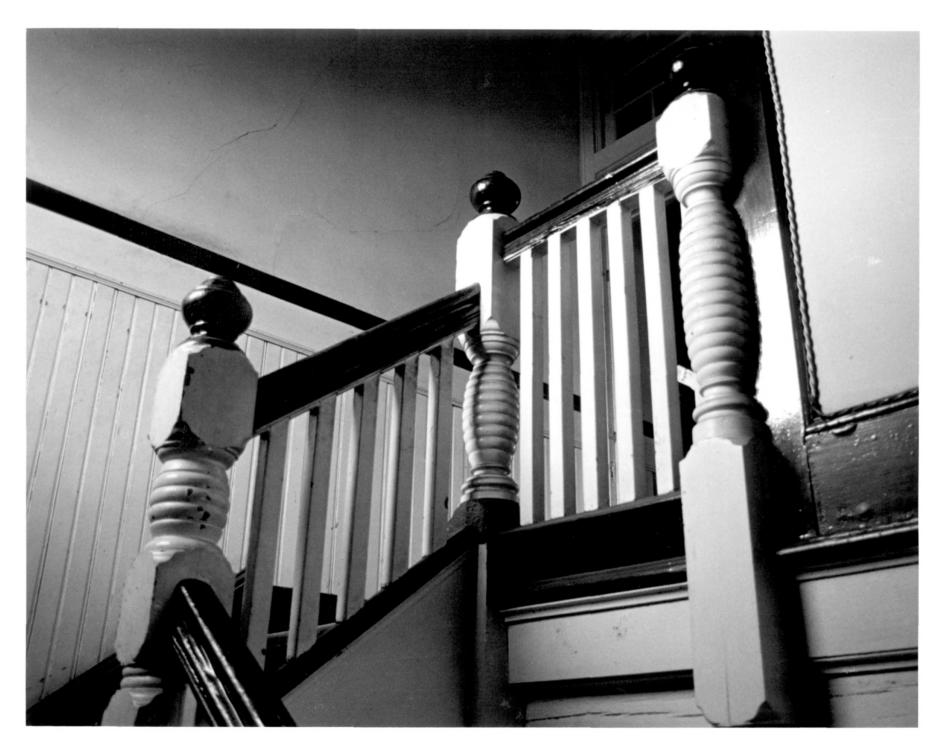

Old Firehouse, 117 Water St. Torrington, Ct.

1986 Photo - Mark McEachern Photograph 5 - Staircase detail Neg. on file Conn. Hist. Comm.

Old Firehouse, 117 Water St. Torrington, Ct. 1986 Photo - Mark McEachern