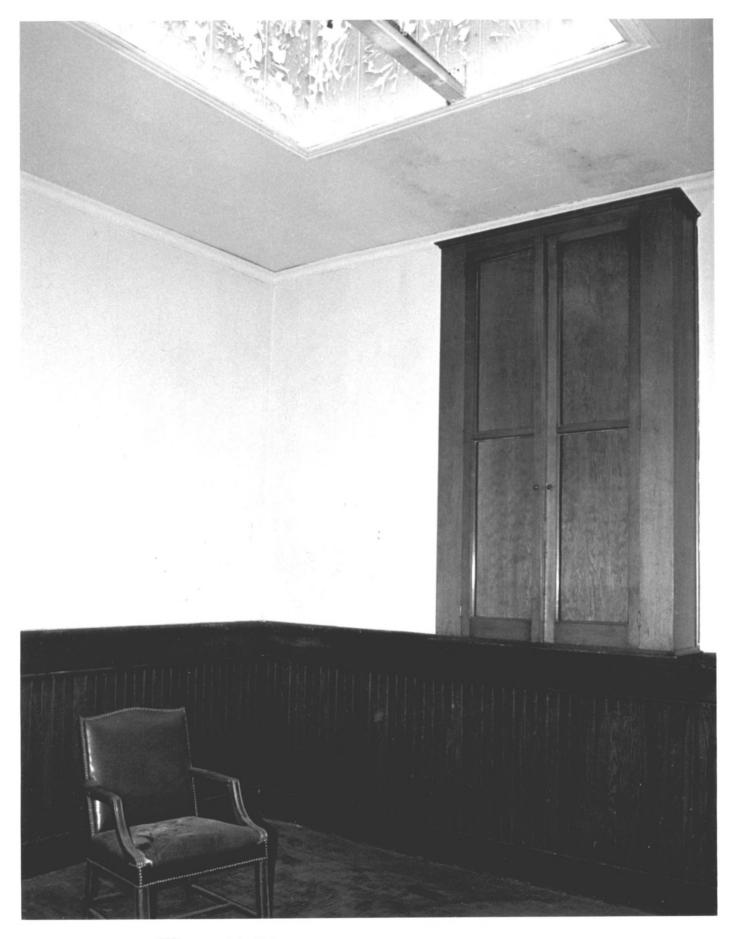

Photograph 6 - West Parlor, 2nd Floor

Old Firehouse, 117 Water Street Torrington, Ct. 1986 Photo-Mark McEachern Photograph 7 - Corridor, 2nd Floor

01d Firehouse 117 Water Street Torrington, Ct. 1986 Photo - Mark McEachern Photograph 8 - Card Room, 2nd Floor Neg. on file Conn. Hist. Comm.