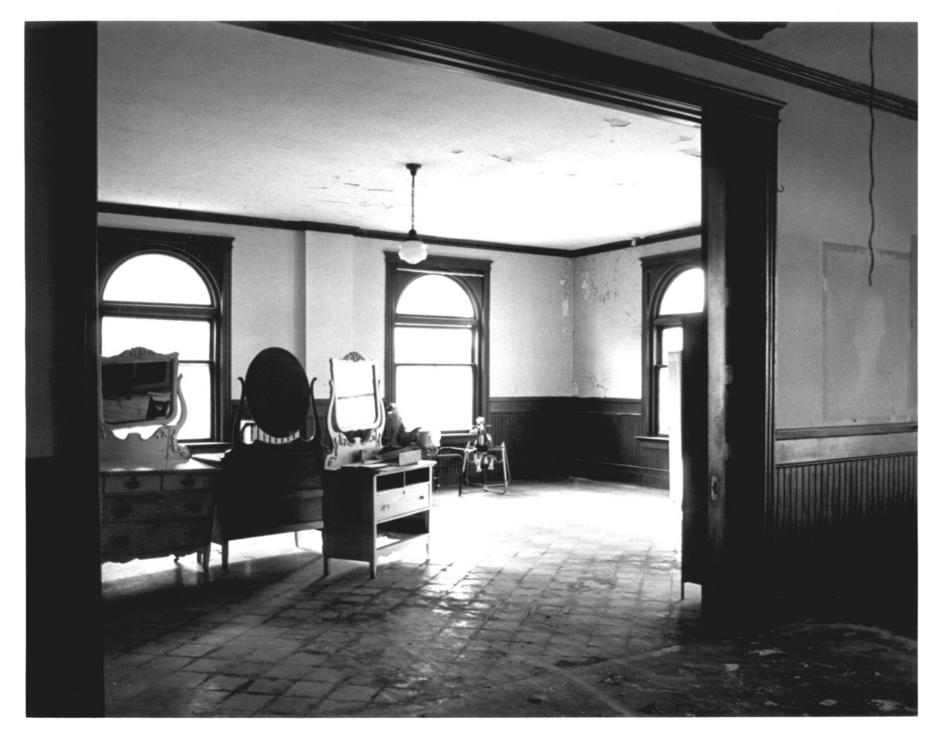

Photograph 6 - West Parlor, 2nd Floor

Old Firehouse, 117 Water Street Torrington, Ct. 1986 Photo-Mark McEachern Photograph 7 - Corridor, 2nd Floor

01d Firehouse 117 Water Street Torrington, Ct. 1986 Photo - Mark McEachern Photograph 8 - Card Room, 2nd Floor Neg. on file Conn. Hist. Comm.