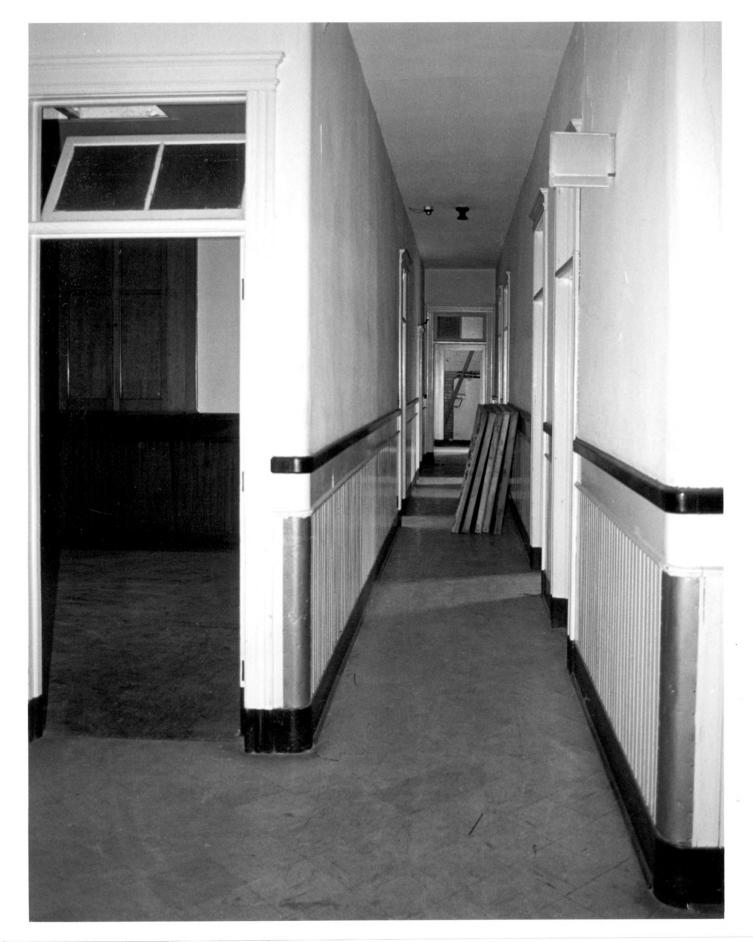

Photograph 6 - West Parlor, 2nd Floor

Old Firehouse, 117 Water Street Torrington, Ct. 1986 Photo-Mark McEachern Photograph 7 - Corridor, 2nd Floor

01d Firehouse 117 Water Street Torrington, Ct. 1986 Photo - Mark McEachern Photograph 8 - Card Room, 2nd Floor Neg. on file Conn. Hist. Comm.